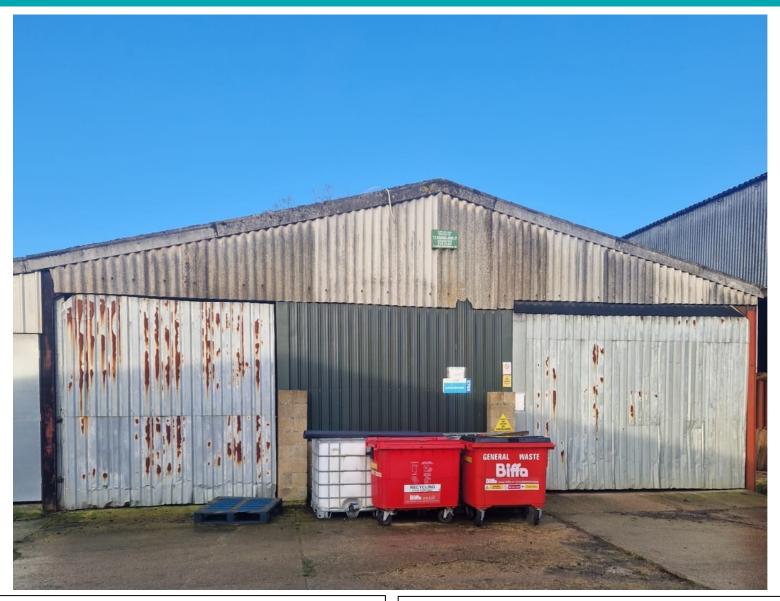

## Unit 4, Chedglow Manor Farm, Chedglow, Malmesbury, Wiltshire, SN16 9EZ

A steel portal frame unit situated within the quiet hamlet of Chedglow near Crudwell. The property benefits from a lockable workshop with two barn doors and a personnel door to the side with a concrete envelope to the front. Chedglow is situated within easy reach of Malmesbury, Tetbury and Cirencester.

- C.4,000 sq ft of industrial space.
- Services: Mains water & 3 phase electricity.
- Not currently assessed for business rates.
- Extra yard area available by separate negotiation.
- To let as a whole: £19,000 pa exclusive No VAT.
- Available immediately.
- Viewing by appointment; contact Andrew Stibbard on 07915 668232.